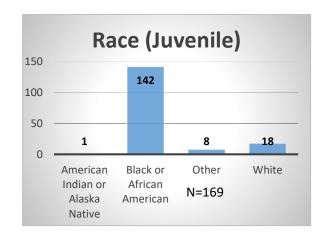

<sup>\*</sup>Age, Gender and Race for Criminal Court population (N=2) is not represented in this report. Data sources: cFive Supervisor – Probation Population and RMIS – JTDC Population