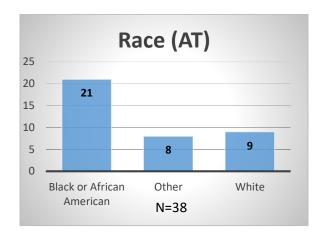

<sup>\*</sup>Age, Gender and Race for Criminal Court population (N=2) is not represented in this report. Data sources: cFive Supervisor – Probation Population and RMIS – JTDC Population