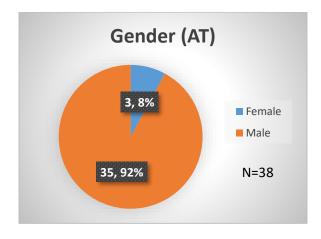

<sup>\*</sup>Age, Gender and Race for Criminal Court population (N=2) is not represented in this report. Data sources: cFive Supervisor – Probation Population and RMIS – JTDC Population