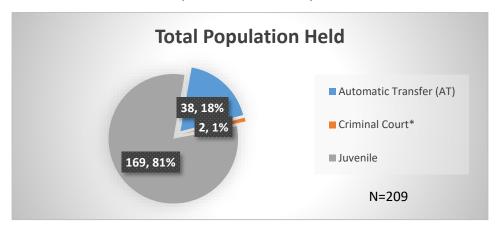

<sup>\*</sup>Age, Gender and Race for Criminal Court population (N=2) is not represented in this report. Data sources: cFive Supervisor – Probation Population and RMIS – JTDC Population