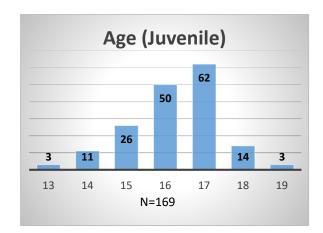

## Daily Data Dashboard – October 26, 2022 Demographics for JTDC Population Wednesday Morning Midnight Count

Total # of probation Involved youth<sup>1</sup>: 980











<sup>&</sup>lt;sup>1</sup> Probation Active: Any youth who is pending sentencing with an active social history, has been formally placed on probation or supervision with Cook County Juvenile Probation on the date of the report.

<sup>\*</sup>Age, Gender and Race for Criminal Court population (N=2) is not represented in this report. Data sources: cFive Supervisor – Probation Population and RMIS – JTDC Population

## Daily Data Dashboard – October 26, 2022 Demographics for JTDC Population Wednesday Morning Midnight Count