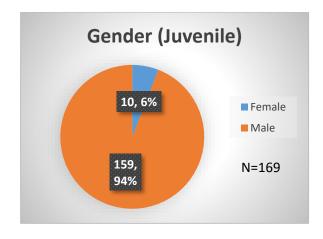

## Daily Data Dashboard – October 26, 2022 Demographics for JTDC Population Wednesday Morning Midnight Count

Total # of probation Involved youth<sup>1</sup>: 980











<sup>&</sup>lt;sup>1</sup> Probation Active: Any youth who is pending sentencing with an active social history, has been formally placed on probation or supervision with Cook County Juvenile Probation on the date of the report.

<sup>\*</sup>Age, Gender and Race for Criminal Court population (N=2) is not represented in this report. Data sources: cFive Supervisor – Probation Population and RMIS – JTDC Population

## Daily Data Dashboard – October 26, 2022 Demographics for JTDC Population Wednesday Morning Midnight Count