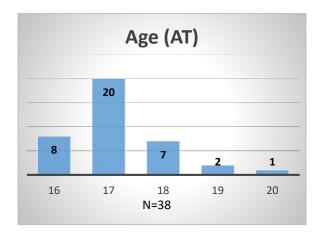

## Daily Data Dashboard – October 26, 2022 Demographics for JTDC Population Wednesday Morning Midnight Count

Total # of probation Involved youth<sup>1</sup>: 980











<sup>&</sup>lt;sup>1</sup> Probation Active: Any youth who is pending sentencing with an active social history, has been formally placed on probation or supervision with Cook County Juvenile Probation on the date of the report.

<sup>\*</sup>Age, Gender and Race for Criminal Court population (N=2) is not represented in this report. Data sources: cFive Supervisor – Probation Population and RMIS – JTDC Population

## Daily Data Dashboard – October 26, 2022 Demographics for JTDC Population Wednesday Morning Midnight Count